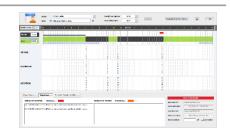

# 24 hr 7 day and 14 day Snap shot of Entered Work Hrs:

View the last 24 hr period, 7 days or a full 14 days complete with Work & Rest totals for each day and the full period. In the case of a breach, this can make it easier to identify how the breach may have occurred.

The selected period can then be printed along with the relevant Work Diary Page and filed with your Non Conformance report for NHVAS BFM Requirements.