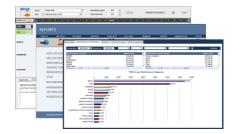

### **Detailed Reports:**

Choose from a number of detailed reports to display Entered Pages, compliance, NCR information and more. All reports can be displayed in Summary or Detail view and can be printed or exported to a number of different formats.

Summary reports make it easy to complete your Quarterly Compliance Statements for NHVAS.