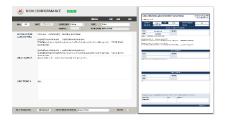

### **Non Conformance Reports:**

Fatigue PRO (Lite)™ will alert you when it has identified an issue prompting you to raise a Non Conformance before you leave the screen. All relevant information is automatically carried into the Non Conformance Report for you minimising data entry, saving you time and ensuring details are complete and accurate.