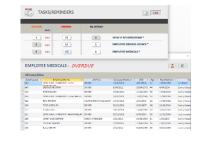

# Tasks/Reminders:

Keep on top of all your Expiry and Renewal dates with our automated System Reminders. Our reminders hub allows you to handle all of your Renewals/Expiry in the one screen. All reminders are easily printed or exported to a number of different data formats including Excel.

You choose how much warning you need for each reminder category.......